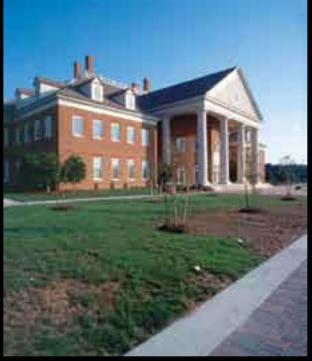

### Xavier University

#### New Orleans, Louisiana

Cast stone will make a dramatic difference in the look of a commercial project. The Xavier project used cast stone banding to highlight the structural levels of the multi-story building.

## Xavier University New Orleans, Louisiana

The custom door and arch surrounds marry brick and cast stone together to create unique architectural focal points that accentuate the details of the project.