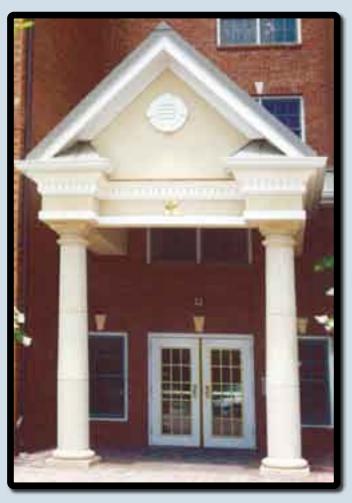

### Xavier University

#### New Orleans, Louisiana

Cast stone will make a dramatic difference in the look of a commercial project. The Xavier project used cast stone banding to highlight the structural levels of the multi-story building.

Architectural Impressions

## Xavier University New Orleans, Louisiana

The custom door and arch surrounds marry brick and cast stone together to create unique architectural focal points that accentuate the details of the project.

Attention to detail benefits your project.