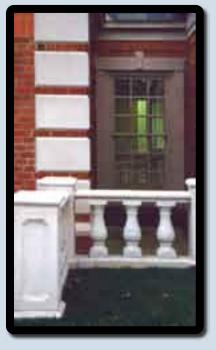

### Xavier University

#### New Orleans, Louisiana

Cast stone will make a dramatic difference in the look of a commercial project. The Xavier project used cast stone banding to highlight the structural levels of the multi-story building.

Architectural Impressions

## Xavier University New Orleans, Louisiana

The custom door and arch surrounds marry brick and cast stone together to create unique architectural focal points that accentuate the details of the project.

Attention to detail benefits your project.