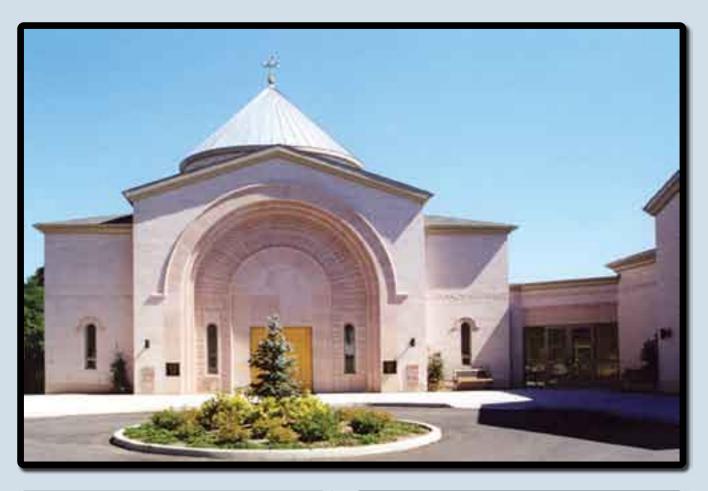

St. James
Armenian Church
White Plains, New York

The unique entry of the St. James project creates a welcoming focal point while the complementary jackarch surrounds add the perfect accent.

Cast your artistry in stone