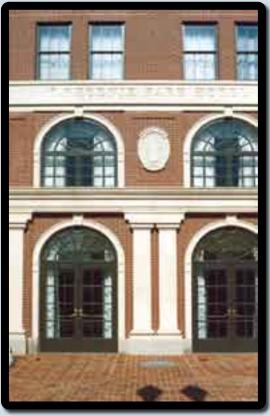

### Xavier University

#### New Orleans, Louisiana

Cast stone will make a dramatic difference in the look of a commercial project. The Xavier project used cast stone banding to highlight the structural levels of the multi-story building.

Architectural Impressions

## Xavier University New Orleans, Louisiana

The custom door and arch surrounds marry brick and cast stone together to create unique architectural focal points that accentuate the details of the project.

Attention to detail benefits your project.