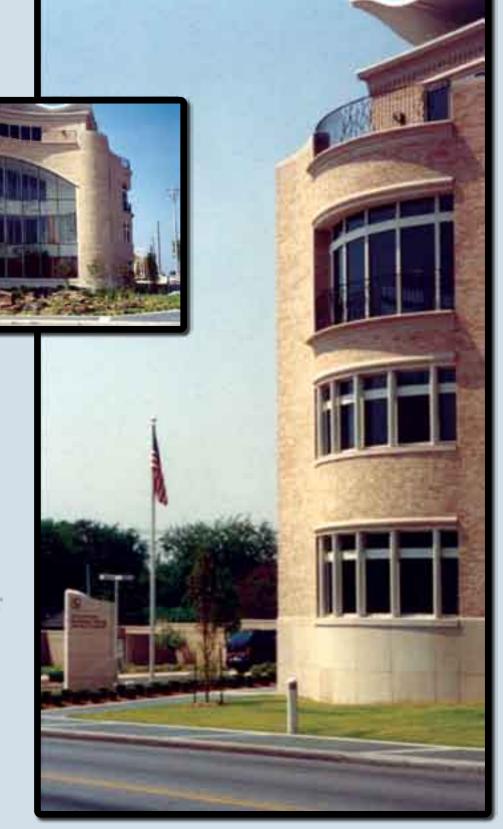

### The Terraces

#### **Dallas, Texas**

Architectural cast stone is the perfect compliment to any type of exterior cladding. The Terraces creates a classic look using cast stone to accent the stucco facades and landscape walls of natural stone.

Cast Stone Commercial Services carries many products, such as wall veneer, in inventory for fast delivery.

## The Terraces Dallas, Texas

With unparalleled services, like design consultation and local delivery, **Cast Stone Commercial Services** is the first and only choice for your quality stone needs.

Design consultation available.