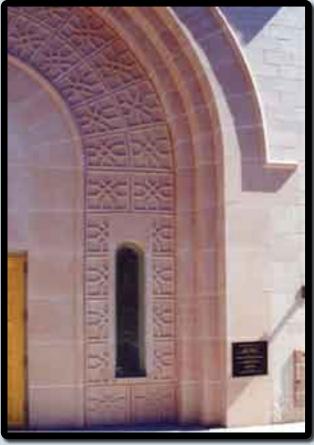

St. James
Armenian Church
White Plains, New York

The unique entry of the St. James project creates a welcoming focal point while the complementary jackarch surrounds add the perfect accent.

Cast your artistry in stone