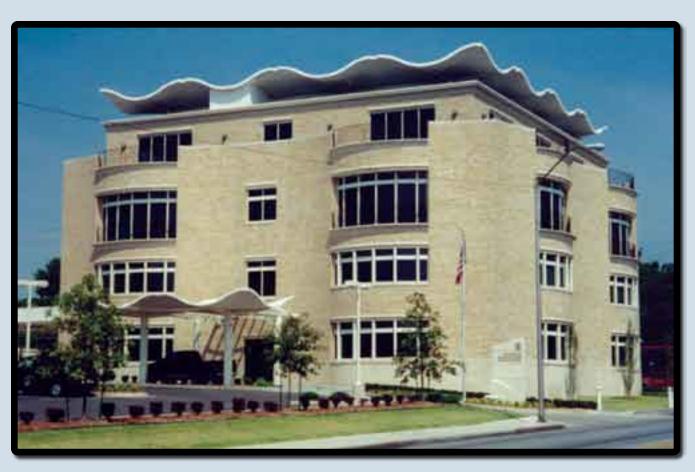

### The Terraces

#### **Dallas, Texas**

Architectural cast stone is the perfect compliment to any type of exterior cladding. The Terraces creates a classic look using cast stone to accent the stucco facades and landscape walls of natural stone.

Cast Stone Commercial Services carries many products, such as wall veneer, in inventory for fast delivery.

## The Terraces Dallas, Texas

With unparalleled services, like design consultation and local delivery, **Cast Stone Commercial Services** is the first and only choice for your quality stone needs.

Design consultation available.